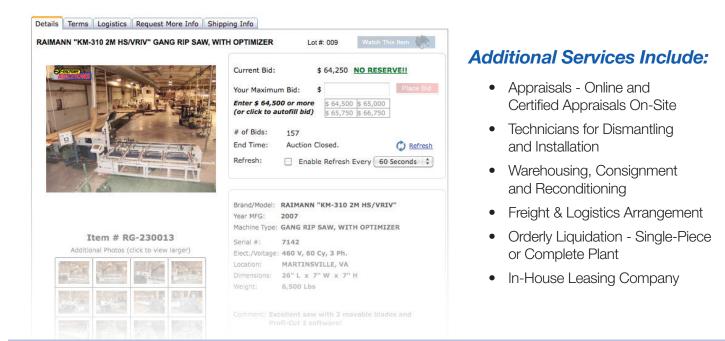

Using our massive Machinery Database (widely considered to be "The Blue Book" of woodworking machinery), **EX-FACTORY***Auctions* provides a complete assessment of your equipment and allows you to interact with the market real-time in our dynamic Online Auctions!