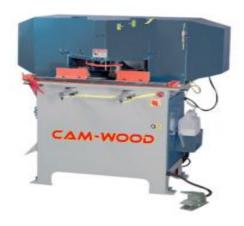

## Machinery for the Woodworking, Stone, Glass, Plastic, and Metalworking Industries

**Date:** 05/15/2025 - 1:03 AM \*

**EXF #:** SC-300140

Category: SAWS - CUTOFF & MITER

Brand / Model: CAM-WOOD "CS-1845X"

**Machine Type:** DOUBLE MITER (PNEUMATIC)

Year of Mfg.: 2025

Condition: Brand New w/Warranty

Elect / Voltage: 220/240 V, 60 Cy, 3 Ph.

**Special Note:** 

FOB / Region: WEST COAST

Appr. Repl. Cost.: \$ 12,790

Price: \$ 12,790 \*

Comment: Over 5" x 9" cut cap. Double

Miter Saw;...great fe

**Leasing:** Lease for \$ 260/Mo. at NCL

Please ask me

800-374-5009 ext. 455 Intl. +1 704-841-2001 ext. 455

jim.reedy@exfactory.com

## **Description:**

CAM-WOOD CS-1845 Double Miter Saw

**Heavy Duty Double Miter Cutoff Saw** with Foot Pedal actuation; 5-1/8" W x 9-7/8" H max. cut capacity. **Specifications:** 

- Precise setting on 45° each.
- · Incremental leaf blade guard keeps hands clear of the cutting area.
- Pressing the foot pedal activates the guard/clamp while activating the cut cycle.
- Releasing the foot pedal simultaneously deactivates the clamping guard for material removal.
- Each saw assembly is driven by a heavy duty 2.0 HP TEFC motor; 18" blade dia.

## Machinery for the Woodworking, Stone, Glass, Plastic, and Metalworking Industries

- · Large cast iron table insures years of precise cutting.
- Includes 4' infeed and outfeed roller tables.
- High production rate of up to (15) cycles per minute.
- Pre-wired controls with magnetic motor starter.
- Air Filter/Lubricator/Regulator assembly.
- 4" Diameter dust extraction port.