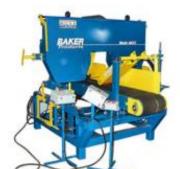

## **Description:**

BAKER ABXX Single-Head Resaw, 12" x 16" Cut Cap

Specifications: Single-Head Band Resaw can be used to cut boards, cants, or reclaim slabs, This Resaw can process a Timber up to 12" H x 16 W" in any desired length. Hydraulic variable speed from 0 - 95 FPM.

- This Model "ABXX" Resaw covers a large range of applications from small to large facilities, they are simple to operate and maintain with few moving parts and few adjustments.
- **Complete With:**
- 40 HP Electric Motor, 28" all-steel band wheels, 14'10" x 1" x 0.035" band saw blade, BAKER's exclusive Low-Profile Flat Guide System, spring blade tensioning and heavy duty construction.