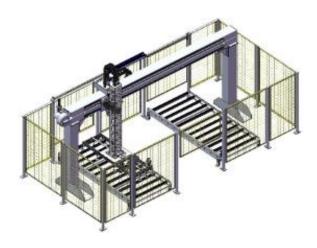

#### **Description:**

UNIMAK HZ-100 Gantry Type Panel Feeder with Safety Fence, Tall Conveyor, Forklift Conveyor.

UNIMAK manufactures loading and unloading equipment that can be incorporated into their own lamination machinery, or stand alone, to be placed in front of or behind other equipment, especially Panel Processing Lines.

The machine price includes a Panel Loading Table and are designed for loading boards one by one.

Safety Fence SF 7 is mounted around the H 7 100, according to safety norms.

The Panel Loading & Unloading tables are available in a synchronous processing version permitting double the output.

#### **Equipment Configuration Includes:**

- PUT 160 Panel Loading Gripper.
- SF7 Safety Fence.
- C6 160 HBD Tall Conveyor.
- FC 45-160 4.5 meter Forklift conveyor

Pricing is as an example, please get an dedicated quote to insure the proper machine configuration.