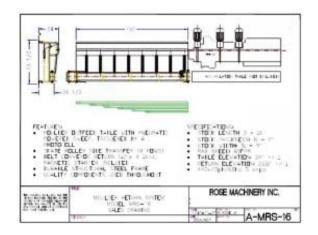

## **Description:**

MATH-EX Model A-MRS-16 Automatic Return Conveyor:

## **Specifications:**

- Outfeed table with pneumatic powered sweep to return conveyor.
- 3' to 16' length x 1/2" to 2" thickness x 3/4" to 9" width capacities.
- Pneumatic sweep activated by a photocell; places stock on (8) row skate roller conveyor for side transfer to return belt.
- Return belt is 12" wide x 16'-1" long and operates at 80 FPM max.

# Machinery for the Woodworking, Stone, Glass, Plastic, and Metalworking Industries

• Outfeed table elevation is 34" +/- 1" and return conveyor elevation is 26-1/2 +/- 1".

## NOTE:

• Includes magnetic motor starter (not wired); frame from durable structural steel; with quality components throughout.