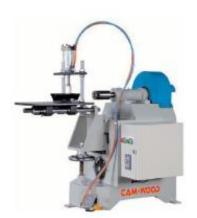

## **Description:**

CAM-WOOD BR-25MILL Round / Taper / Bull Nose or Shape Milling Machine

Designed for producing a, round / taper / bull nose or shape section at the end rod turning

## **Specifications:**

- The unit is pneumatically operated with an air clamp and controlled by a footswitch for convenient operation.
- The machine is supplied with one (1) set of cutterheads as standard, cutterhead dia. as per customer specification.
- Additional cutterhead sizes available at \$698.00 per size.