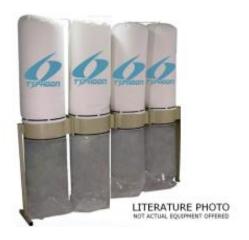

## **Description:**

- EXTREMA DCF-04 Bag Filter.
- Features a 14" inlet; unit has (4) sections, (4) 1 micron filter bags with (4) plastic collection bags, rings, clamps and legs.
- Modular design enables additional sections to be added or removed.
- Excellent addition to the "DCY Typhoon" Dust Collector!