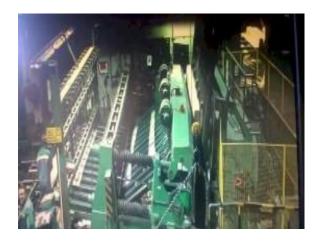

## Machinery for the Woodworking, Stone, Glass, Plastic, and Metalworking Industries

**Date:** 05/13/2025 - 5:40 AM \*

**EXF #:** VL-010217

Category: VENEER-LATHE/SLICER/DRYER

Brand / Model: CREMONA "4.3 METER"

Machine Type: VENEER SLICER

Year of Mfg. :

Condition: Very good condition

Elect / Voltage: 380 V, 50 Cy, 3 Ph.

Special Note: Great Value

FOB / Region : EUROPE

**Appr. Repl. Cost.:** €1,000,000

Price : €118,000 \*

## **Description:**

CREMONA Veneer Slicer with Vacuum Bed.

## **Specifications:**

- Knife length 4.3 meters.
- · Dismantled carefully and loaded in containers.
- Owner had too much capacity and so this one is for sale now.

Please click on "Video" button to see the slicer in operation.