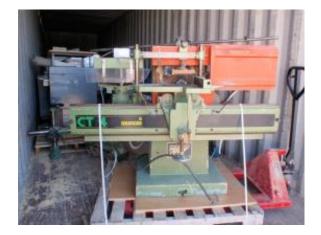

Machinery for the Woodworking, Stone, **Glass, Plastic, and Metalworking Industries** 

| Date :            | 04/24/2024 - 8:45 PM *   |
|-------------------|--------------------------|
| EXF # :           | TE-011448                |
| Category :        | TENONERS-DOUBLE & SINGLE |
| Brand / Model :   | GRIGGIO "GT 4"           |
| Machine Type :    | SINGLE END TENONER       |
| Year of Mfg. :    |                          |
| Condition :       | Good Condition           |
| Elect / Voltage : | 600 V, 60 Cy, 3 Ph.      |
| Special Note :    |                          |

## **Description**:

GRIGGIO - "GT-4", Single End Tenoner •

4-Head Tenoner with: Sliding Table & Holddown.

- 1st Head: Trim saw, 10" dia.
- 2nd/3rd Head: Top & bottom tenon heads; 6.6 HP motor belt drives saw & tenons; 4" max. tenon length • and 3/16" - 2-1/8" thickness.
- 4th Head: Cope head; 4.6 HP motor; 9-7/8" 11-7/8" max. cope cutting circle; 3-15/16" max. tool length.
- Equipped with: 15" Long x 6" wide sliding table, travels 63" & tilts 0° 30°; overhead holddown with tilting fence line.

## Also Included:

- Cutterhead for top/bottom tenon.
- Cutterhead for coping.

Sales - Liquidations - Auctions - Appraisals - Consulting