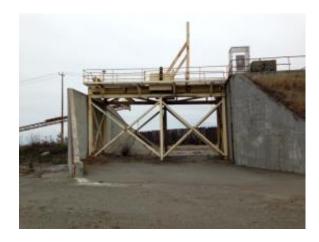

## **Description:**

RADER - Trailer Dumper with 30 ft. Tipping Deck

Comes with the following components and features:

- This unit was installed at the current location in approx. 1971 and is reportedly in great working order and condition.
- Previously used for Dumping Wood Chip Trailers.
- Professional rigging and loading is available. Decks are often extended for longer (53 ft.) trailers.