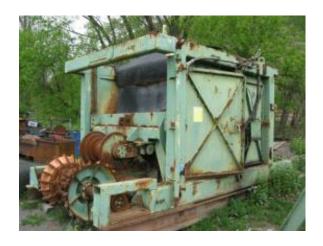

## Machinery for the Woodworking, Stone, Glass, Plastic, and Metalworking Industries

**Date:** 04/23/2024 - 3:45 AM \*

**EXF #:** SE-010289

Category: SAWMILL PLANT & PORTABLE

Brand / Model: NICHOLSON "35" ROTOMAT"

Machine Type: DEBARKER

Year of Mfg. :

**Condition :** Good Condition

Elect / Voltage: 460 V, 60 Cy, 3 Ph.

Special Note: Great Value

FOB / Region: MID ATLANTIC

Appr. Repl. Cost.: \$ 350,000

Price: \$59,000 \*

## **Description:**

- NICHOLSON Rotomat series 35" Ring Debarker with a 1980s era Ring.
- Frame is 1960s era prior to the "A" series.
- Hydraulic Power Unit.
- Condition is good despite the machine's earlier frame.