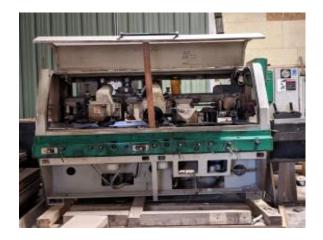

## **Description:**

WEINIG PROFIMAT 23 Feed Through Moulder;

(6)-Heads (B-R-L-T-T-B), working cap. 9-1/16" x 4-11/16".

## **Specifications:**

- Spindles 1-1/2" dia. with cutterhead speed of 6,000 RPM.
- Feed System & Features: variable feed speed from 20 78 FPM, powered by a 5.5 HP motor.
- Receding chip breaker at top spindles. Side pressure opposite right spindle; spring-loaded with (2) rollers; driven outfeed roller in bed.
- In-feed straightening table 2 M (78"), side pressure roller mounted to in-feed table.