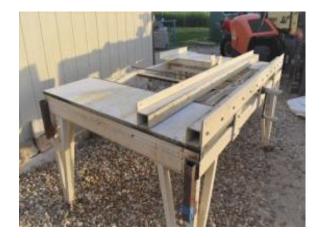

## **Description :**

These 76" X 48" X 41 table is used in the final assembly process of shutters. The standard machine
includes louver supports to accommodate 2 1/2", 3 1/2" and 4 1/2" Louvers and a clamping tool to hold the
Louver Tree together which improves the efficiency of the assembly process.