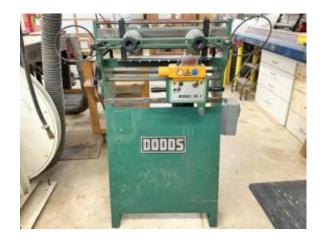

#### **Description:**

#### DODDS SE-1 DOVETAILER

Single spindle cuts male & female dovetail (English type) in (2) joining drawer parts in (1) cutting cycle.

### **Specifications:**

- Head manually operated from slot-to-slot, accommodates both through-style and half-blind dovetails.
- 1.5 HP 3,450 RPM Motor, cutter speed 16,500 RPM, 2-3/8" depth of cut, 1-1/2" 15" max. working width, equipped with special 4-sided cam that produces dovetails on 1" 1-9/16" 2" 3-1/8" centerlines and enables unique custom designs;
- 3/8" 3/4" Max. material thickness for fronts & backs, 3/8" 3/4" max. thickness on sides.

## **Complete with:**

Left & right side fences/stops, pneumatic horizontal holddown, magnetic starter with overload, - 60 PSI Min.