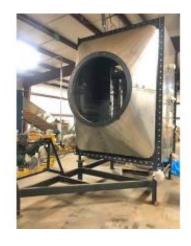

## Machinery for the Woodworking, Stone, Glass, Plastic, and Metalworking Industries

**Date:** 05/13/2025 - 1:58 AM \*

**EXF #:** DB-010326

Category: DRYERS, BURNERS & BINS

Brand / Model: HONEYWELL "28 MM BTU"

Machine Type: BURNER (GAS)

Year of Mfg.: 2020

Condition: New, Never Used Elect / Voltage: 480 V, 60 Cy, 3 Ph.

Special Note: Hard to Find

FOB / Region: MIDWEST

Appr. Repl. Cost.: \$ 175,000

Price : \$85,000 \*

## **Description:**

HONEYWELL 28.0 MM BTU Gas Burner;

Complete with the following major components and features:

- Burns Natural Gas or Propane with a maximum of 22.4 M BTUs for propane. Turndown for a minimum of 0.70 MM BTUs for natural gas and 0.56 MM BTUs for propane.
- · Gas Train.
- · Factory Support Structure.
- Operator's Control Panel.

## Machinery for the Woodworking, Stone, Glass, Plastic, and Metalworking Industries

**Notes**: There are two of these identical units available. Please see listing DB-010325 for the other. These were ordered in 2019 and delivered in 2020 but never installed due to the buyer's bankruptcy. The receiver has asked us to find buyer(s) for them. The estimated value new today is \$175,000 each.