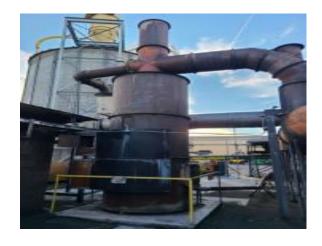

## **Description:**

WEBB 5 M BTU Biomass Burner;

Complete with the following components and features:

- · Refractory lined Burner Body.
- Refractory lined Heat Duct.
- Body Vortex Fans.
- Fuel feed Fan.

## Machinery for the Woodworking, Stone, Glass, Plastic, and Metalworking Industries

- · Fuel Feeder.
- Burner Controls.

## NOTES:

&#9679 Refractory seems quite good and intact. &#9679 Removal and loading is available.