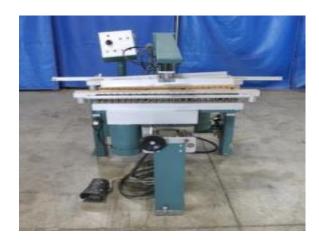

## **Description:**

MARCON - M 6000, ...Line Borer

## **Specifications:**

- (2) Rows of (23) spindles, 32 mm spindle centers; up-stroke boring heads w/panel supports & each with 1.5
  HP motors.
- Adjustable from 6" to 24-1/2" on double 1-1/8" round supports w/ACME hand wheel screw positioning.
- Drill bits operate individually or both heads at once and stop when not being used preventing extra wear on gears and motors.