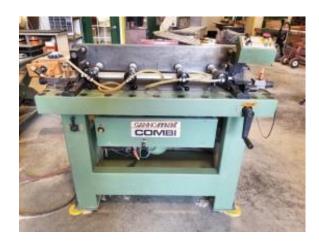

## GANNOMAT COMBI 110 CONSTRUCTION LINE BORER

(23) Spindle head, 2 HP - 2,800 motor, 31-1/2" max. working width, 3" drilling stroke, drills vertically from bottom and horizontally from rear, tilts pneumatically from lower to rear position with positive stop at 45° for angle drilling.

- Holddown clamp assembly tilts 90° for clamping short panels vertically for edge boring, no need to swivel boring head, hydraulic brake for through boring.
- Complete with: (4) Pneumatic holddowns, mirror imaging fences, 4,000 mm line boring fence w/stops and 1,500 mm butt joint fence with (2) flip stops.