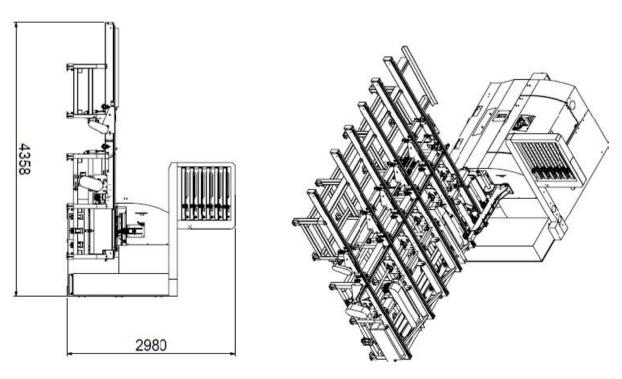

#### **Specification:**

- \*\*\*Sawblade moving: Optimization program.
- \*\*\*Min. distance of movable sawblades: 38mm.
- \*\*\*Saw configuration: 3 movable saws+1 fixed saw
- \*\*\*With UL elec. components.
- \*\*\*Without sawblades (for option).
- \*\*\*Without infeed & outfeed roller tables (for option).

Max. width between fixed saw and the last movable saw: 350mm

Max. Infeed Width: 675mm Min. Cutting Length: 690mm

Dust hood outlet diameter: 150 mm (6") \*2

Saw dia. (max. cutting thick): 254(10")/42mm, 305(12") /68mm, 355(14")/93mm,

#### CAM-WOOD TRS-460M4 Movable Blades "Multiple" Rip Saw w/ Optimizing

- \*\*\*Sawblade moving: Optimization program.
- \*\*\*Min. distance of movable sawblades: 38mm.
- \*\*\*Saw configuration: 4 movable saws+1 fixed saw
- \*\*\*With UL elec. components.
- \*\*\*Without sawblades (for option).
- \*\*\*Without infeed & outfeed roller tables (for option).

Max, width between fixed saw and the last movable saw: 460mm

Max. Infeed Width: 785mm Min. Cutting Length: 690mm

Dust hood outlet diameter: 150 mm (6") \*2

Saw dia. (max. cutting thick): 254(10")/42mm, 305(12") /68mm, 355(14")/93mm,