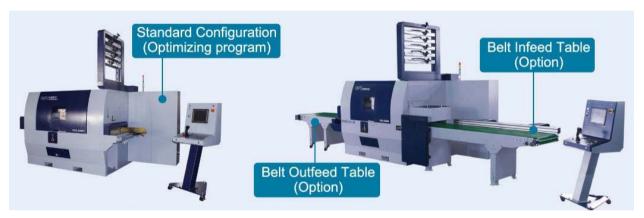

#### **INFEED & OUTFEED TABLE (option)**

Infeed and outfeed tables are options for your requirement. The length can be specified.

#### Infeed table (Option)

- 1. Belt infeed table (with servo fence)
- 2. Roller infeed table (with servo fence)
- 3. Auto infeed system (width & length scanning, with optimizing program for auto calculating)

#### Outfeed table (Option)

- 1. Belt outfeed table
- 2. Roller outfeed table