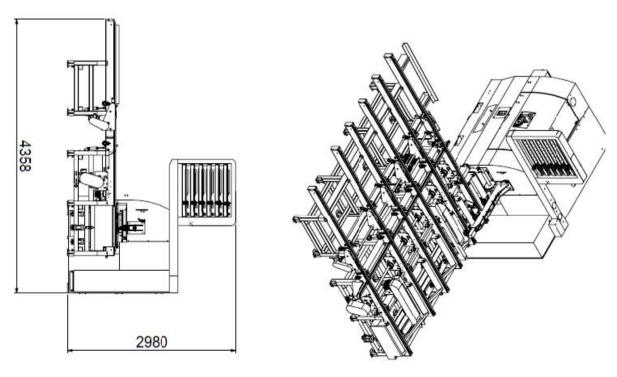

#### **Specification:**

- \*\*\*Sawblade moving: Optimization program.
- \*\*\*Min. distance of movable sawblades: 38mm.
- \*\*\*Saw configuration: 3 movable saws+1 fixed saw
- \*\*\*With UL elec. components.
- \*\*\*Without sawblades (for option).
- \*\*\*Without infeed & outfeed roller tables (for option).

Max. width between fixed saw and the last movable saw: 350mm

Max. Infeed Width: 675mm Min. Cutting Length: 690mm

Dust hood outlet diameter: 150 mm (6") \*2

Saw dia. (max. cutting thick): 254(10")/42mm, 305(12") /68mm, 355(14")/93mm,

#### CAM-WOOD TRS-460M4 Movable Blades "Multiple" Rip Saw w/ Optimizing

- \*\*\*Sawblade moving: Optimization program.
- \*\*\*Min. distance of movable sawblades: 38mm.
- \*\*\*Saw configuration: 4 movable saws+1 fixed saw
- \*\*\*With UL elec. components.
- \*\*\*Without sawblades (for option).
- \*\*\*Without infeed & outfeed roller tables (for option).

Max, width between fixed saw and the last movable saw: 460mm

Max. Infeed Width: 785mm Min. Cutting Length: 690mm

Dust hood outlet diameter: 150 mm (6") \*2

Saw dia. (max. cutting thick): 254(10")/42mm, 305(12") /68mm, 355(14")/93mm,