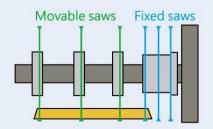

#### **INFEED & OUTFEED TABLE (option)**

Infeed and outfeed tables are options for your requirement. The length can be specified.

#### Infeed table (Option)

- 1. Belt infeed table (with servo fence)
- 2. Roller infeed table (with servo fence)
- 3. Auto infeed system (width & length scanning, with optimizing program for auto calculating)

#### Outfeed table (Option)

- 1. Belt outfeed table
- 2. Roller outfeed table