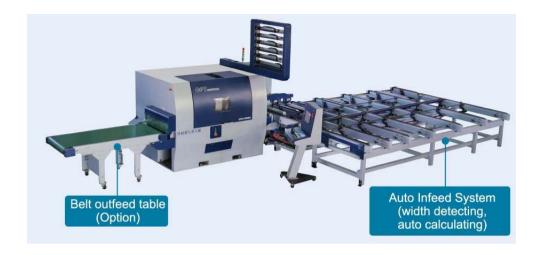

## Optional CAM-WOOD TRS-350M4-INCOV 3500 mm Auto Infeed Conveyor with scanner, optimize control

- \*Max. infeed length: 4M (16 sections detecting)
- \*Extra special pressure roller set, motion with liner rail and air cylinder.
- \*Wood width scanning by sensors, with optimizing program for auto calculating.
- \*Fence moving by servo motor. Moving according to the wood width.
- \*Auto infeed system controlled by electrical clutch to connected with the main machines link chain.

# Optional TRS-460M4-INCOV 4600 mm Auto Infeed Conveyor with scanner, optimize control

- \*Max. infeed length: 4M (16 sections detecting)
- \*Extra special pressure roller set, motion with liner rail and air cylinder.
- \*Wood width scanning by sensors, with optimizing program for auto calculating.
- \*Fence moving by servo motor. Moving according to the wood width.
- \*Auto infeed system controlled by electrical clutch to connected with the main machines link chain.

#### **INFEED & OUTFEED TABLE (option)**

Infeed and outfeed tables are options for your requirement. The length can be specified.

#### Infeed table (Option)

- 1. Belt infeed table (with servo fence)
- 2. Roller infeed table (with servo fence)
- 3. Auto infeed system (width & length scanning, with optimizing program for auto calculating)

#### Outfeed table (Option)

- 1. Belt outfeed table
- 2. Roller outfeed table