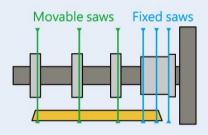

#### **INFEED & OUTFEED TABLE (option)**

Infeed and outfeed tables are options for your requirement. The length can be specified.

#### Infeed table (Option)

- 1. Belt infeed table (with servo fence)
- 2. Roller infeed table (with servo fence)
- 3. Auto infeed system (width & length scanning, with optimizing program for auto calculating)

#### Outfeed table (Option)

- 1. Belt outfeed table
- 2. Roller outfeed table