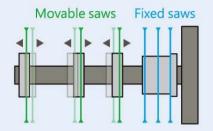

### Movable Blades "Multiple" Rip Saw w/ Optimizing

Movable multiple rip saw

Aluminum chain

1-4 movable sawblades (M1-M4)

#### **SAWBLADE CONFIGURATION**

#### **Specification:**

- \*\*\*Sawblade moving: Optimization program.
- \*\*\*Min. distance of movable sawblades: 38mm.
- \*\*\*Saw configuration: 3 movable saws+1 fixed saw
- \*\*\*With UL elec. components.
- \*\*\*Without sawblades (for option).
- \*\*\*Without infeed & outfeed roller tables (for option).

#### CAM-WOOD TRS-460M4 Movable Blades "Multiple" Rip Saw w/ Optimizing

- \*\*\*Sawblade moving: Optimization program.
- \*\*\*Min. distance of movable sawblades: 38mm.
- \*\*\*Saw configuration: 4 movable saws+1 fixed saw
- \*\*\*With UL elec. components.
- \*\*\*Without sawblades (for option).
- \*\*\*Without infeed & outfeed roller tables (for option).