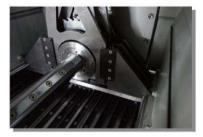

# CAM-WOOD



### Movable Blades "Multiple" Rip Saw w/ Optimizing



Movable multiple rip saw



Aluminum chain



1-4 movable sawblades (M1-M4)

#### Digital controller cutting or Optimizing cutting(Option)

- 1-4 moveable sawblades with lasers.(according to requirement)
- Simple and easy operation.
- Two models: Operation by Digital controller or Optimizing program.
- Stable and accurate material feed.
- 3 width model: 350mm / 460mm / 630mm.

Optimizing program(computer optimizing): The operator only needs to set a line for total width, then the computer will perform optimized cutting. (According to sizes set on the job sheet and the priority mode as below)

- 1) Big size (Wider size priority)
- 2) Same size (Same size priority)
- 3) Regular (Fixed size)
- 4) Saving (Saving material priority)
- 5) Expensive (Hightest price priority) (Option)

## CAM-WOOD TRS-350M3-3 Movable Blades "Multiple" Rip Sa