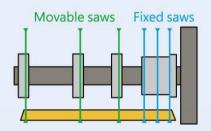

#### **INFEED & OUTFEED TABLE (option)**

Infeed and outfeed tables are options for your requirement. The length can be specified.

#### Infeed table (Option)

- 1. Belt infeed table (with servo fence)
- 2. Roller infeed table (with servo fence)
- 3. Auto infeed system (width & length scanning, with optimizing program for auto calculating)

#### Outfeed table (Option)

- 1. Belt outfeed table
- 2. Roller outfeed table