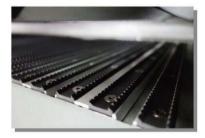

# CAM-WOOD



### Movable Blades "Multiple" Rip Saw w/ Optimizing



Movable multiple rip saw



Aluminum chain



1-4 movable sawblades (M1-M4)

#### Digital controller cutting or Optimizing cutting(Option)

- 1-4 moveable sawblades with lasers.(according to requirement)
- Simple and easy operation.
- Two models: Operation by Digital controller or Optimizing program.
- Stable and accurate material feed.
- 3 width model: 350mm / 460mm / 630mm.

Optimizing program(computer optimizing): The operator only needs to set a line for total width, then the computer will perform optimized cutting. (According to sizes set on the job sheet and the priority mode as below)

- 1) Big size (Wider size priority)
- 2) Same size (Same size priority)
- 3) Regular (Fixed size)
- 4) Saving (Saving material priority)
- 5) Expensive (Hightest price priority) (Option)

## CAM-WOOD TRS-350M3-3 Movable Blades