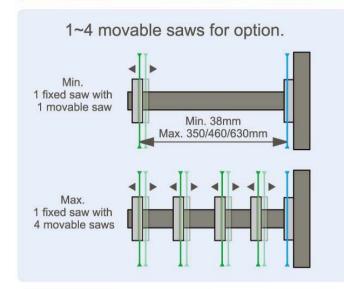

### Movable Blades "Multiple" Rip Saw w/ Optimizing

Movable multiple rip saw

Aluminum chain

1-4 movable sawblades (M1-M4)

#### Digital controller cutting or Optimizing cutting(Option)

- 1-4 moveable sawblades with lasers.(according to requirement)
- Simple and easy operation.
- Two models: Operation by Digital controller or Optimizing program.
- Stable and accurate material feed.
- 3 width model: 350mm / 460mm / 630mm.

#### **Specification:**

- \*\*\*Sawblade moving: Optimization program.
- \*\*\*Min. distance of movable sawblades: 38mm.
- \*\*\*Saw configuration: 3 movable saws+1 fixed saw
- \*\*\*With UL elec. components.
- \*\*\*Without sawblades (for option).
- \*\*\*Without infeed & outfeed roller tables (for option).

#### CAM-WOOD TRS-460M4 Movable Blades "Multiple" Rip Saw w/ Optimizing

- \*\*\*Sawblade moving: Optimization program.
- \*\*\*Min. distance of movable sawblades: 38mm.
- \*\*\*Saw configuration: 4 movable saws+1 fixed saw
- \*\*\*With UL elec. components.
- \*\*\*Without sawblades (for option).
- \*\*\*Without infeed & outfeed roller tables (for option).

#### **SAWBLADE CONFIGURATION**