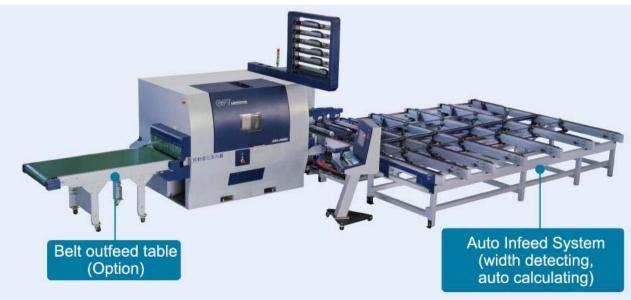

## Optional CAM-WOOD TRS-350M4-INCOV 3500 mm Auto Infeed Conveyor with scanner, optimize control

- \*Max. infeed length: 4M (16 sections detecting)
- \*Extra special pressure roller set, motion with liner rail and air cylinder.
- \*Wood width scanning by sensors, with optimizing program for auto calculating.
- \*Fence moving by servo motor. Moving according to the wood width.
- \*Auto infeed system controlled by electrical clutch to connected with the main machines link chain.

# Optional TRS-460M4-INCOV 4600 mm Auto Infeed Conveyor with scanner, optimize control

- \*Max. infeed length: 4M (16 sections detecting)
- \*Extra special pressure roller set, motion with liner rail and air cylinder.
- \*Wood width scanning by sensors, with optimizing program for auto calculating.
- \*Fence moving by servo motor. Moving according to the wood width.
- \*Auto infeed system controlled by electrical clutch to connected with the main machines link chain.

#### **INFEED & OUTFEED TABLE (option)**

Infeed and outfeed tables are options for your requirement. The length can be specified.

#### Infeed table (Option)

- 1. Belt infeed table (with servo fence)
- 2. Roller infeed table (with servo fence)
- 3. Auto infeed system (width & length scanning, with optimizing program for auto calculating)

#### Outfeed table (Option)

- 1. Belt outfeed table
- 2. Roller outfeed table