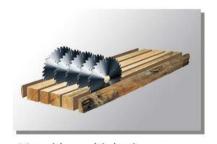

#### **SAWBLADE CONFIGURATION**

### Movable Blades "Multiple" Rip Saw w/ Optimizing

Movable multiple rip saw

Aluminum chain

1-4 movable sawblades (M1-M4)