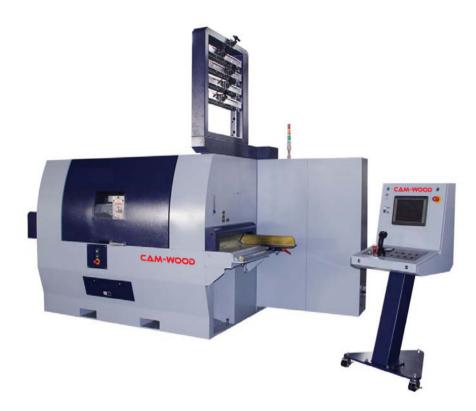

# CAM-WOOD

### Movable Blades "Multiple" Rip Saw w/ Optimizing

Movable multiple rip saw

Aluminum chain

1-4 movable sawblades (M1-M4)

#### Digital controller cutting or Optimizing cutting(Option)

- 1-4 moveable sawblades with lasers.(according to requirement)
- Simple and easy operation.
- Two models: Operation by Digital controller or Optimizing program.
- Stable and accurate material feed.
- 3 width model: 350mm / 460mm / 630mm.