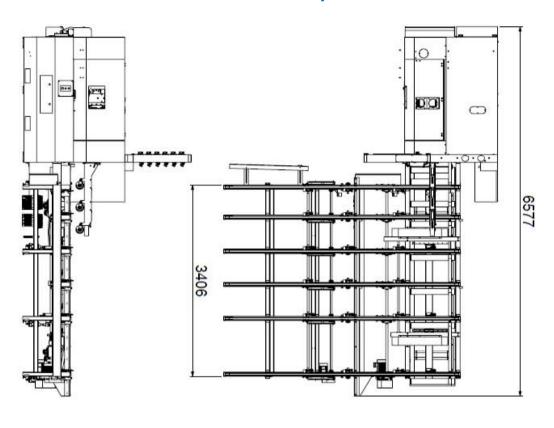

## Optional CAM-WOOD TRS-350M4-INCOV 3500 mm Auto Infeed Conveyor with scanner, optimize control

- \*Max. infeed length: 4M (16 sections detecting)
- \*Extra special pressure roller set, motion with liner rail and air cylinder.
- \*Wood width scanning by sensors, with optimizing program for auto calculating.
- \*Fence moving by servo motor. Moving according to the wood width.
- \*Auto infeed system controlled by electrical clutch to connected with the main machines link chain.

# Optional TRS-460M4-INCOV 4600 mm Auto Infeed Conveyor with scanner, optimize control

- \*Max. infeed length: 4M (16 sections detecting)
- \*Extra special pressure roller set, motion with liner rail and air cylinder.
- \*Wood width scanning by sensors, with optimizing program for auto calculating.
- \*Fence moving by servo motor. Moving according to the wood width.
- \*Auto infeed system controlled by electrical clutch to connected with the main machines link chain.