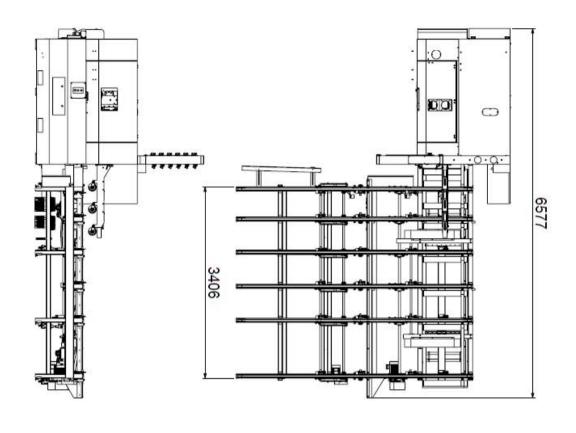

## Optional CAM-WOOD TRS-350M4-INCOV 3500 mm Auto Infeed Conveyor with scanner, optimize control

- \*Max. infeed length: 4M (16 sections detecting)
- \*Extra special pressure roller set, motion with liner rail and air cylinder.
- \*Wood width scanning by sensors, with optimizing program for auto calculating.
- \*Fence moving by servo motor. Moving according to the wood width.
- \*Auto infeed system controlled by electrical clutch to connected with the main machines link chain.

# Optional TRS-460M4-INCOV 4600 mm Auto Infeed Conveyor with scanner, optimize control

- \*Max. infeed length: 4M (16 sections detecting)
- \*Extra special pressure roller set, motion with liner rail and air cylinder.
- \*Wood width scanning by sensors, with optimizing program for auto calculating.
- \*Fence moving by servo motor. Moving according to the wood width.
- \*Auto infeed system controlled by electrical clutch to connected with the main machines link chain.